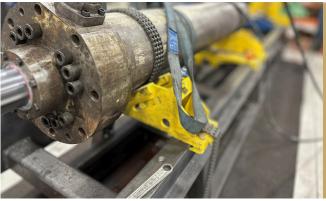

# **HYDRAULIC CYLINDERS**

Over 20 years of experience in the repair of hydraulic cylinders. covering a wide range of types such as chip dump, crane, press, telescopic, shear, excavator, steering, marine, mining, earthmoving, tie-rod, and welded cylinders. our services extend to repairing accumulators, intensifiers, rotary unions and swivels.