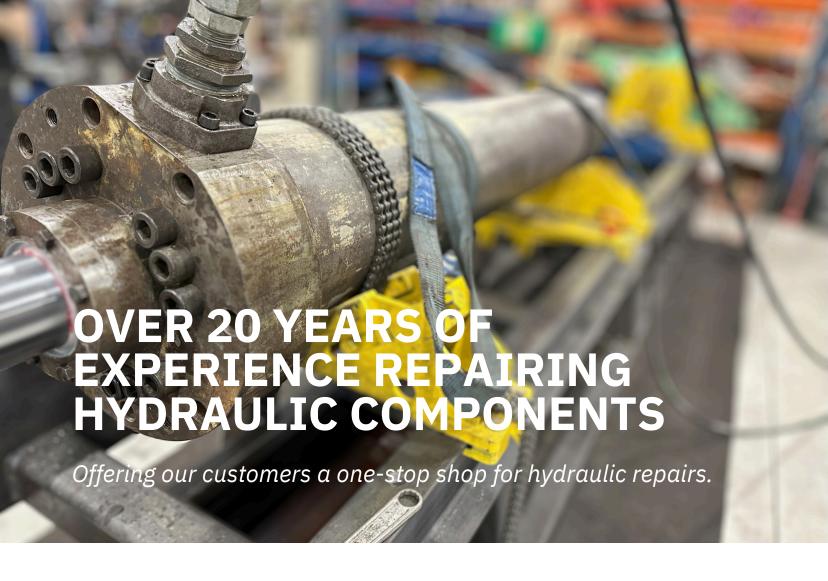

# **HYDRAULIC CYLINDERS**

Over 20 years of experience in the repair of hydraulic cylinders. covering a wide range of types such as chip dump, crane, press, telescopic, shear, excavator, steering, marine, mining, earthmoving, tie-rod, and welded cylinders. our services extend to repairing accumulators, intensifiers, rotary unions and swivels.